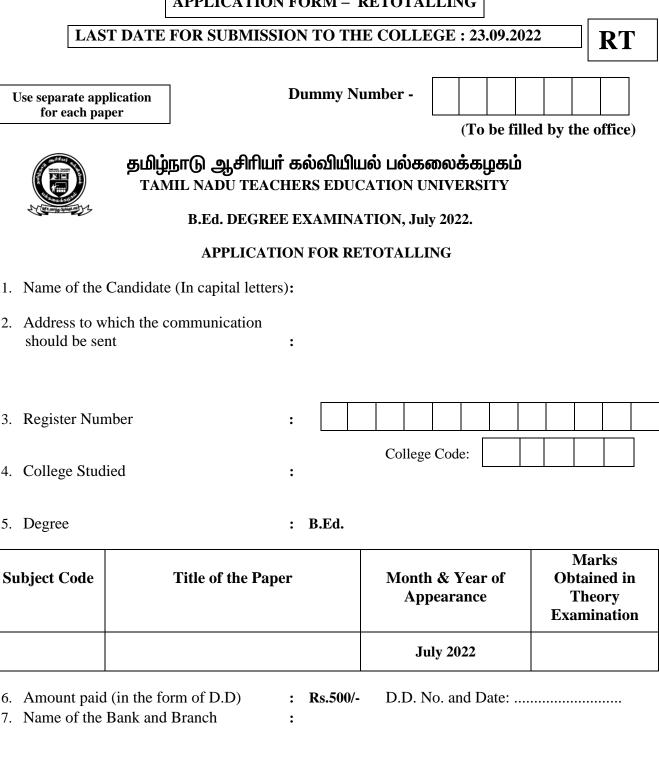

The application and guidelines for applying for Re-totalling/Revaluation/ Photo copy of the valued answer scripts can be downloaded from university website <u>www.tnteu.ac.in</u>

The candidates should fill the application form (Use separate application form for each paper) with prescribed fee in the form of Demand Draft drawn in favour of "The Registrar, Tamil Nadu Teachers Education University" payable at Chennai and it should be handed over to the Principal of the concerned college on or before <u>23.09.2022</u>

## **Guidelines:**

1. The B.Ed. (I & II year) Students pertaining to the academic year (2017-2018,2018-2019,2019-2020 & 2020-2021) alone are eligible for Re-totalling irrespective of the marks scored by them.

6. Amount paid (in the form of D.D) Rs.500/-D.D. No. and Date: ..... : 7. Name of the Bank and Branch :

| Station: | Signature of the Candidate | Signature of the Principal |
|----------|----------------------------|----------------------------|
| Date :   |                            |                            |