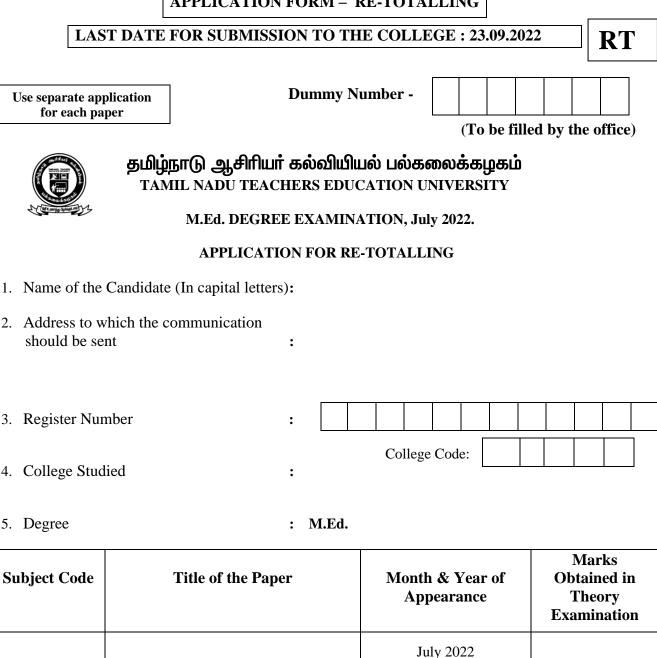

The application and guidelines for applying for Re-totalling/Revaluation/ Photo copy of the valued answer scripts can be downloaded from university website <u>www.tnteu.ac.in</u>

The candidates should fill the application form (Use separate application form for each paper) with prescribed fee in the form of Demand Draft drawn in favour of "The Registrar, Tamil Nadu Teachers Education University" payable at Chennai and it should be handed over to the Principal of the concerned college on or before <u>23.09.2022</u>

## **Guidelines:**

1. The M.Ed. (I & II year) Students pertaining to the academic year (2017-2018, 2018-2019 & 2019-2020) alone are eligible to apply for Re-totalling irrespective of the marks scored by them.

6. Amount paid (in the form of D.D) Rs.500/-D.D. No. and Date: ..... : 7. Name of the Bank and Branch :

| Station: | Signature of the Candidate | Signature of the Principal |
|----------|----------------------------|----------------------------|
| Date :   |                            |                            |